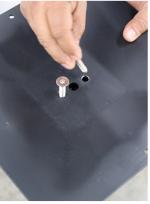

## TOOLS LIST

Allen Key

ATTACH THE TOP PLATE TO THE COLUMN USING TWO BOLTS AND FINGER TIGHTEN THEM.

USE THE ALLEN KEY TO FIRMLY TIGHTEN TOP PLATE TO COLUMN (REPEAT STEPS 1 AND 2 THREE TIMES)

FLIP COLUMNS OVER PLACING THE TOP PLATE ON THE GROUND