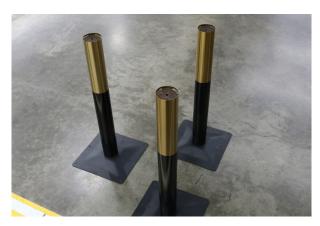

## TOOLS LIST

Allen Key

ATTACH THE TOP PLATE TO THE COLUMN USING TWO BOLTS AND FINGER TIGHTEN THEM.

USE THE ALLEN KEY TO FIRMLY TIGHTEN TOP PLATE TO COLUMN (REPEAT STEPS 1 AND 2 THREE TIMES)

FLIP COLUMNS OVER PLACING THE TOP PLATE ON THE GROUND

FLIP THE BASE OVER AND LINE UP THE HOLES IN THE BASE TO THE HOLES IN THE COLUMNS.

1 (800) 424-2477 GARPRODUCTS.COM SERVICE@GARPRODUCTS.COM

Hour of Operation: 9:30am to 5:00pm EST Tel: 732.364.2100 Fax: 732.370.5021