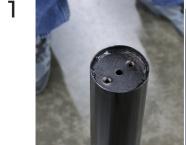

## TOOLS LIST

Allen Key

ATTACH THE TOP PLATE TO THE COLUMN USING TWO BOLTS AND FINGER TIGHTEN THEM.

USE THE ALLEN KEY TO FIRMLY TIGHTEN TOP PLATE TO COLUMN (REPEAT STEPS 1 AND 2 THREE TIMES)

FLIP COLUMNS OVER PLACING THE TOP PLATE ON THE GROUND