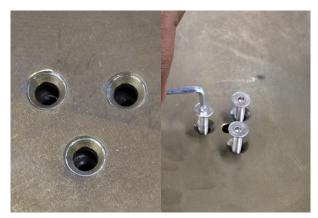

FLIP THE BASE OVER AND LINE UP THE HOLES IN THE BASE TO THE HOLES IN THE COLUMNS.

1 (800) 424-2477 GARPRODUCTS.COM SERVICE@GARPRODUCTS.COM

Hour of Operation: 9:30am to 5:00pm EST Tel: 732.364.2100 Fax: 732.370.5021

5

PLACE BOLTS IN THE ALIGNED HOLES AND USE THE ALLEN KEY TO TIGHTEN THE BASE TO THE COLUMN. (REPEAT FOR EACH COLUMN)

FLIP FINAL ASSEMBLY OVER

Hour of Operation: 9:30am to 5:00pm EST Tel: 732.364.2100 Fax: 732.370.5021