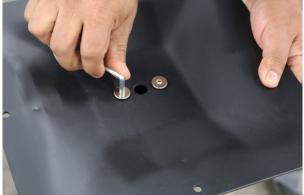

FLIP THE BASE OVER AND LINE UP THE HOLES IN THE BASE TO THE HOLES IN THE COLUMNS.

1 (800) 424-2477 GARPRODUCTS.COM SERVICE@GARPRODUCTS.COM

Hour of Operation: 9:30am to 5:00pm EST Tel: 732.364.2100 Fax: 732.370.5021

5

PLACE BOLTS IN THE ALIGNED HOLES AND USE THE ALLEN KEY TO TIGHTEN THE BASE TO THE COLUMN. (REPEAT FOR EACH COLUMN)

FLIP FINAL ASSEMBLY OVER

Hour of Operation: 9:30am to 5:00pm EST Tel: 732.364.2100 Fax: 732.370.5021