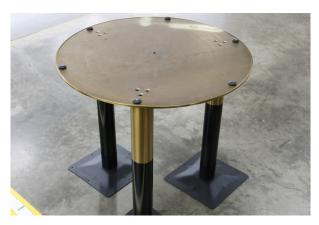

FLIP THE BASE OVER AND LINE UP THE HOLES IN THE BASE TO THE HOLES IN THE COLUMNS.

1 (800) 424-2477 GARPRODUCTS.COM SERVICE@GARPRODUCTS.COM

Hour of Operation: 9:30am to 5:00pm EST Tel: 732.364.2100 Fax: 732.370.5021

5

PLACE BOLTS IN THE ALIGNED HOLES AND USE THE ALLEN KEY TO TIGHTEN THE BASE TO THE COLUMN. (REPEAT FOR EACH COLUMN)

FLIP FINAL ASSEMBLY OVER

Hour of Operation: 9:30am to 5:00pm EST Tel: 732.364.2100 Fax: 732.370.5021