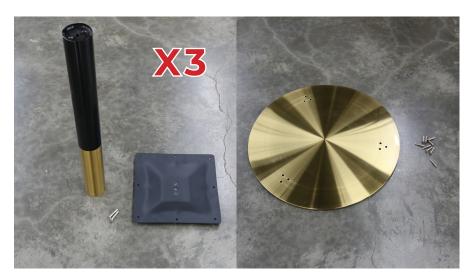

## 500 TRIPLE ROUND BASE ASSEMBLY

## **PARTS LIST**

- (1) Base
- (3) Columns
- (3) Top Plates
- (15) Bolts