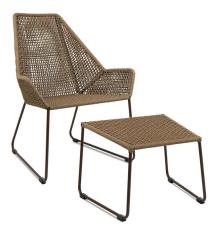

## The Knot Series Lounge, Ottoman and Sofa & Shore Tables

- KNOT LOUNGE AND OTTOMAN -

-KNOT SOFA -

#### DESCRIPTION

- Rust-proof aluminum frame with polypropylene and polyester rope
- Frame Color: Oxide or Charcoal Grey
- Rope Color: Latte or Charcoal
- Suitable for indoor and outdoor use
- Cushions available for additional cost