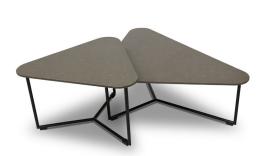

- SHORE COFFEE AND END TABLE-

#### DESCRIPTION

- Electro galvanized steel frame available in Oxide or Charcoal
- Tops constructed out of Super Stone
- Available as a end table or coffee table

OXIDE

CHARCOAL