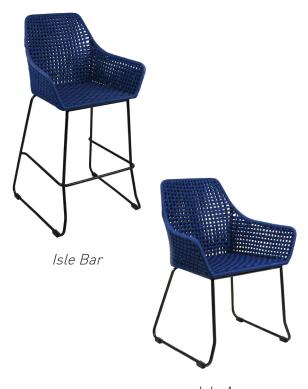

## **ISLE SERIES**

Armchair and Barstool. Made with a steel frame and hand woven with rope, these chairs have all the durability and comfort you'll want to enjoy the company for hours upon hours.

Relax outdoors and enjoy a meal with friends and family in the Isle

Isle Arm

1 (800) 424-2477 GARPRODUCTS.COM SERVICE@GARPRODUCTS.COM

Hour of Operation: 8:30am to 5:00pm EST Tel: 732.364.2100 Fax: 732.370.5021