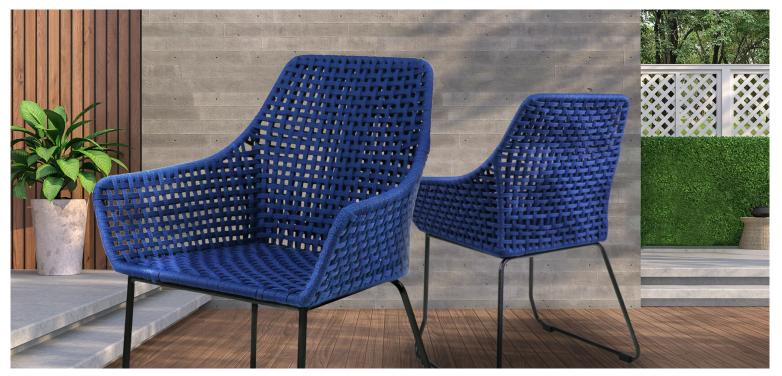

## **ISLE SERIES**

Armchair and Barstool. Made with a steel frame and hand woven with rope, these chairs have all the durability and comfort you'll want to enjoy the company for hours upon hours.

Relax outdoors and enjoy a meal with friends and family in the Isle